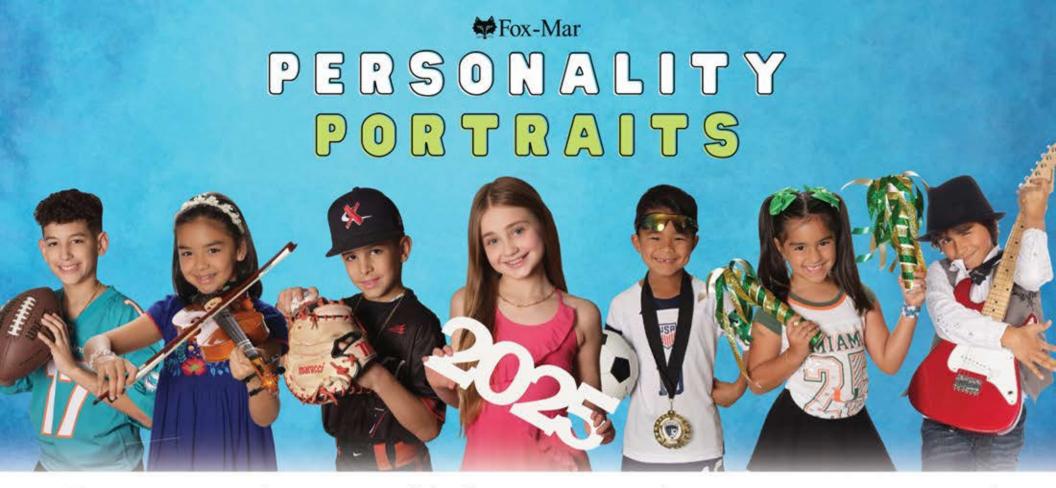

Dress your best, and bring a prop that represents you!

## **Perfect Portrait**

- Bring a Prop.
  Trae un accesorio.
- Dress in your favorite outfit.
  Vístete con tu ropa favorita.
- Don't wear white.
  No se vista de blanco.
- Style your hair.
  Estile su pelo.